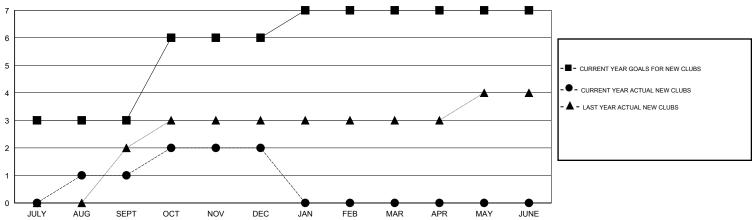

### GOALS AND ACTUAL NEW CLUBS CUMULATIVE

0

0

#### GMT: V S Kukreja **LOCATION PAKISTAN** Clubs RESULTS FOR 2014-2015 NEW CLUB NEW CLUBS DROPPED NET QUARTER GOAL CLUBS GAIN/LOSS 3 0 JULY/AUG/SEPT 3 2 OCT/NOV/DEC 0 0 0 JAN/FEB/MAR 0

0

|                       |                    | Members                             |                    |                  |  |  |  |
|-----------------------|--------------------|-------------------------------------|--------------------|------------------|--|--|--|
| RESULTS FOR 2014-2015 |                    |                                     |                    |                  |  |  |  |
| QUARTER               | NEW MEMBER<br>GOAL | CHARTER AND<br>NEW MEMBERS<br>ADDED | DROPPED<br>MEMBERS | NET<br>GAIN/LOSS |  |  |  |
| JULY/AUG/SEPT         | 70                 | 58                                  | 10                 | 48               |  |  |  |
| OCT/NOV/DEC           | 90                 | 78                                  | 74                 | 4                |  |  |  |
| JAN/FEB/MAR           | 40                 | 0                                   | 0                  | 0                |  |  |  |
| APR/MAY/JUNE          | 10                 | 0                                   | 0                  | 0                |  |  |  |