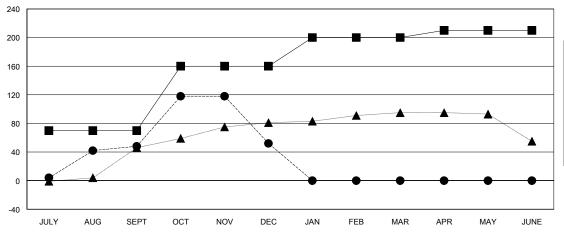

### GOALS AND ACTUAL MEMBERS CUMULATIVE

| ■-   | CURRENT YEAR GOALS FOR NEW |
|------|----------------------------|
| ІЕМВ | ERS                        |

CURRENT YEAR ACTUAL MEMBERS

- LAST YEAR ACTUAL MEMBERS

#### GMT: V S Kukreja **LOCATION PAKISTAN** Clubs RESULTS FOR 2014-2015 NEW CLUB NEW CLUBS DROPPED NET QUARTER GOAL CLUBS GAIN/LOSS 3 0 JULY/AUG/SEPT 3 2 OCT/NOV/DEC 0 0 0 JAN/FEB/MAR 0

0

|                       |                    | Members                             |                    |                  |  |  |  |
|-----------------------|--------------------|-------------------------------------|--------------------|------------------|--|--|--|
| RESULTS FOR 2014-2015 |                    |                                     |                    |                  |  |  |  |
| QUARTER               | NEW MEMBER<br>GOAL | CHARTER AND<br>NEW MEMBERS<br>ADDED | DROPPED<br>MEMBERS | NET<br>GAIN/LOSS |  |  |  |
| JULY/AUG/SEPT         | 70                 | 58                                  | 10                 | 48               |  |  |  |
| OCT/NOV/DEC           | 90                 | 78                                  | 74                 | 4                |  |  |  |
| JAN/FEB/MAR           | 40                 | 0                                   | 0                  | 0                |  |  |  |
| APR/MAY/JUNE          | 10                 | 0                                   | 0                  | 0                |  |  |  |